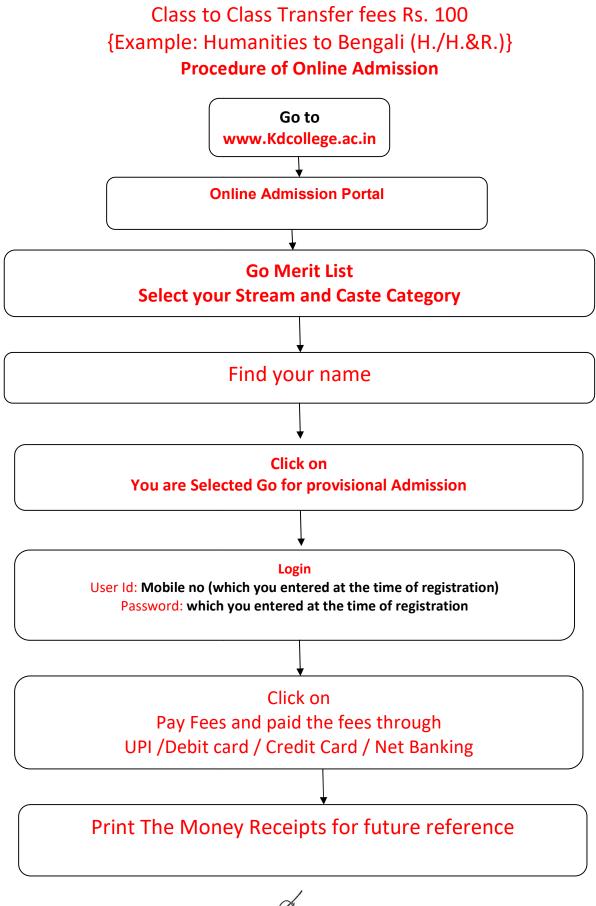

## Online Counselling of 1<sup>st</sup>Semester different classes for the session 2023 - 2024

## Help Line: **+917908660149**

(Help Line Number will be Available 11.00 AM to 5.00 PM Monday to Friday 11.00 AM to 02.00 PM Saturday except Sunday & holidays)

## **Special Admission List for Reservation Category Students**

|                    | Date and Time | Serial Numbers                  |     |     |         |         |     |                      |
|--------------------|---------------|---------------------------------|-----|-----|---------|---------|-----|----------------------|
| Subject            |               | General<br>( Combined<br>list ) | SC  | ST  | OBC – A | OBC - B | EWS | Physical<br>Handicap |
| English            |               | 0                               | All | 0   | All     | 0       | All | 0                    |
| (H./H.&R.)         |               |                                 |     |     |         |         |     |                      |
| Bengali            |               | 0                               | All | 0   | All     | 0       | 0   | 0                    |
| <b>(</b> H./H.&R.) |               |                                 |     |     |         |         |     |                      |
| Geography          | 05/08/2023    | 0                               | All | All | All     | All     | 0   | 0                    |
| (H./H.&R.)         | 03.00 PM      |                                 |     |     |         |         |     |                      |
| Accounting         |               |                                 |     |     |         |         |     |                      |
| & Finance          | То            | 0                               | All | All | All     | All     | All | 0                    |
| (H./H.&R.)         |               |                                 |     |     |         |         |     |                      |
| Marketing          | 08/08/2023    |                                 |     |     |         |         |     |                      |
| Management         | 11.59 AM      | All                             | All | All | All     | All     | All | 0                    |
| (H./H.&R.)         |               |                                 |     |     |         |         |     |                      |
| Humanities         |               | 0                               | All | 0   | All     | 0       | 0   | 0                    |
| Social Science     |               | All                             | All | All | All     | All     | All | 0                    |

## Fees Amount will be pay at the time of Admission

| Department                      | Fees(Rs.) |  |  |
|---------------------------------|-----------|--|--|
| Accounting & Finance (H./H.&R.) | 4915.00   |  |  |
| Marketing Management (H./H.&R.) | 4915.00   |  |  |
| Bengali (H./H.&R.)              | 4355.00   |  |  |
| English (H./H.&R.)              | 4355.00   |  |  |
| Geography(H./H.&R.)             | 7165.00   |  |  |
| Humanities                      | 3705.00   |  |  |
| Social Science                  | 5705.00   |  |  |